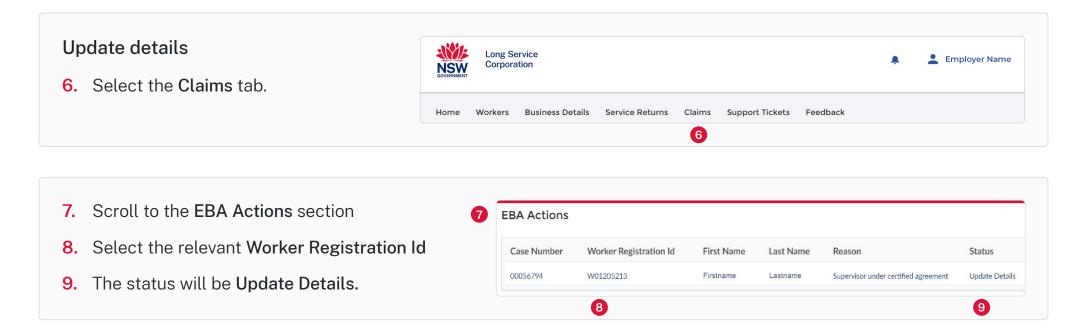

# Building and Construction Industry UPDATE WORKER AGREEMENT DETAILS – EMPLOYER GUIDE

How to update the certified agreement (enterprise bargaining agreement or EBA) details for a worker



- Enter the registered email address
  Enter the password of the account
  - 5. Select the Log in button.

#### Log in / Register

| Email      |                     |  |
|------------|---------------------|--|
| Enter yo   | ur registered email |  |
| Password   |                     |  |
| Enter yo   | ur password         |  |
| Show pa    | assword             |  |
| Log in     |                     |  |
| Forgot pas | sword               |  |



### Agreement details

- 10. Under the Enterprise Agreement Details section select Yes or No
- **11.** Select the **Next** button.

| ~ v  | ORKER DETAILS                                                                                                                                                            |
|------|--------------------------------------------------------------------------------------------------------------------------------------------------------------------------|
| Worl | ter Name                                                                                                                                                                 |
| Wo   | rker Name