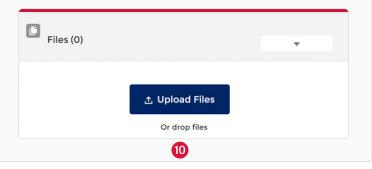

### File sharing

**10.** To add files to your claim, select either the **Upload Files** button or **drag and drop** the file.

 If you already have files uploaded to your claim, select the drop-down arrow, then the Add Files link.