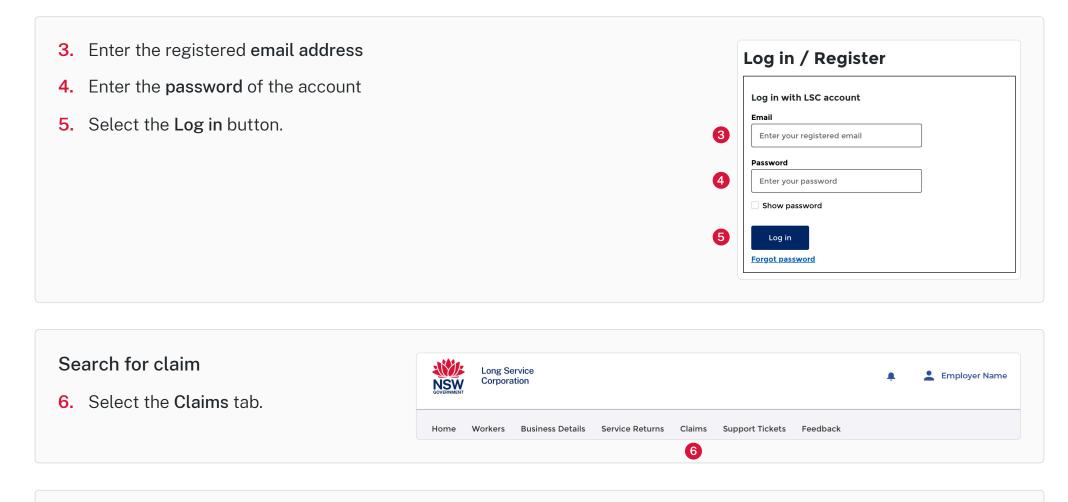

# Building and Construction Industry TRACK OR UPDATE YOUR CLAIM – EMPLOYER GUIDE