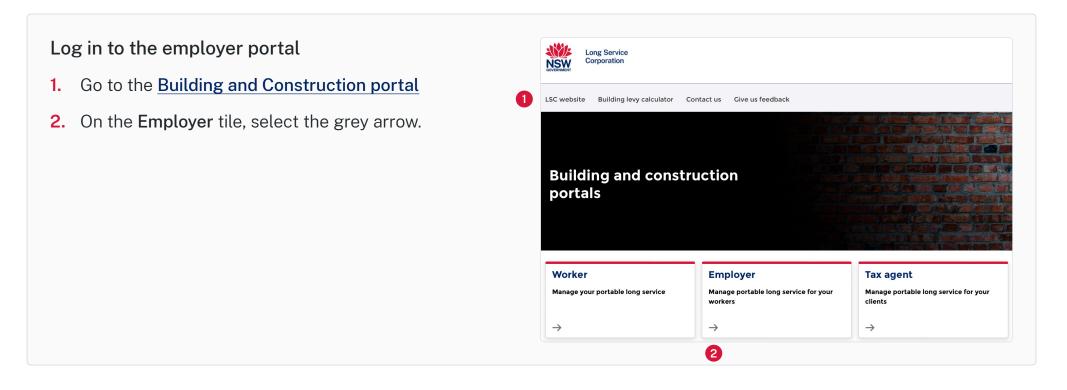

# Building and Construction Industry TRACK OR UPDATE YOUR CLAIM – EMPLOYER GUIDE