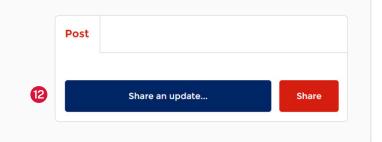

### Update information

**12.** To provide information, select the **Share an update** button.

Note: This is not available for paid, cancelled or rejected claims.

- **13.** In the text field, add your updated information
- 14. Select the Share button.