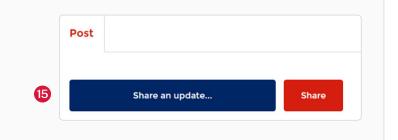

## Update information

**15.** To provide information, select the **Share an update** button.

Note: This is not available for paid, cancelled or rejected claims.

- **16.** In the text field, add your updated information
- 17. Select the Share button.