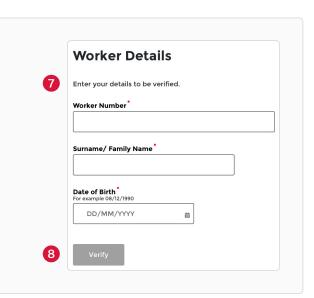

## Verify your details

- 7. Enter your worker number, surname and date of birth
- 8. Select the Verify button.

**Note:** You'll receive an email to complete your new portal access. Once your details are verified you'll need to log in to the portal.