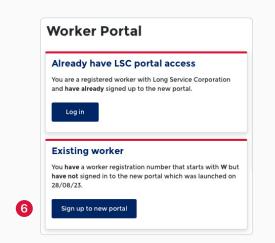

#### Option 1 – Have previously logged in to the portal Worker Portal 3. On the Already have LSC portal access tile, select the Log in button. Already have LSC portal access You are a registered worker with Long Service Corporation and have already signed up to the new portal. (3) Log in **Existing worker** You have a worker registration number that starts with W but have not signed in to the new portal which was launched on 28/08/23. Sign up to new portal Log in **Registered Worker** Log in with Service NSW 4. Select the Continue with Service NSW button. Don't have a MyServiceNSW Account? Select continue with Service NSW to create one or 4 ue with Service NSW 5. Enter your LSC account email and password, then select the Log in button. By continuing, you consent to sharing your name and email address in your MyServiceNSW Account with Long Service Corporation. You will also have the option to verify your identity (a requirment if you are making a claim) and your LSC account will be linked with your MyserviceNSW account. The details in your MyServicesNSW account must match the same identification details as your Long Service Corporation account. If the details do not match, you will be unable to claim using the portal. 5 Log in with LSC Account Login with LSC account Email Enter your registered email Password Enter your password Show password Forgot password

#### Option 2 - Have not previously logged in to the portal

6. On the Existing worker tile, select the Sign up to new portal button.