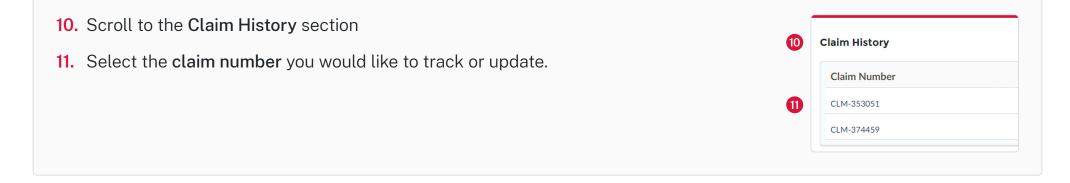

| <ul><li>Search for claim</li><li>9. Select the Claims tab.</li></ul> | Long Service<br>Corporation                          | 🌲 💄 Worker Name |
|----------------------------------------------------------------------|------------------------------------------------------|-----------------|
|                                                                      | Home Service History Claims Support Tickets Feedback |                 |

| Claim overview                                                                             |                              |                         |  |
|--------------------------------------------------------------------------------------------|------------------------------|-------------------------|--|
|                                                                                            | CLM-353051                   |                         |  |
| <b>12.</b> This will show the details of your claim, including the current <b>Status</b> . | Worker Name<br>Worker Name   | Status 👩<br>In Progress |  |
|                                                                                            | <b>Type</b><br>Leaving Claim |                         |  |
|                                                                                            | Gross Amount<br>\$0.00       | Tax Amount<br>\$0.00    |  |
|                                                                                            | Paid Amount<br>\$0.00        |                         |  |