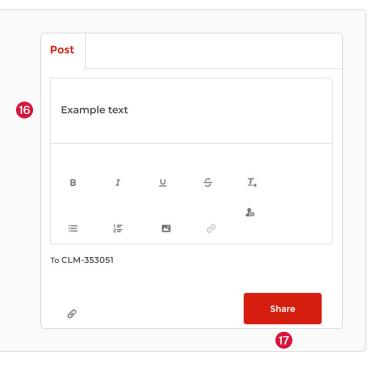

## Update information

**15.** To provide information, select the **Share an update** button.

Note: This is not available for paid, cancelled or rejected claims.

- **16.** In the text field, add your updated information
- 17. Select the Share button.

Note: This update will be available below the Post section.