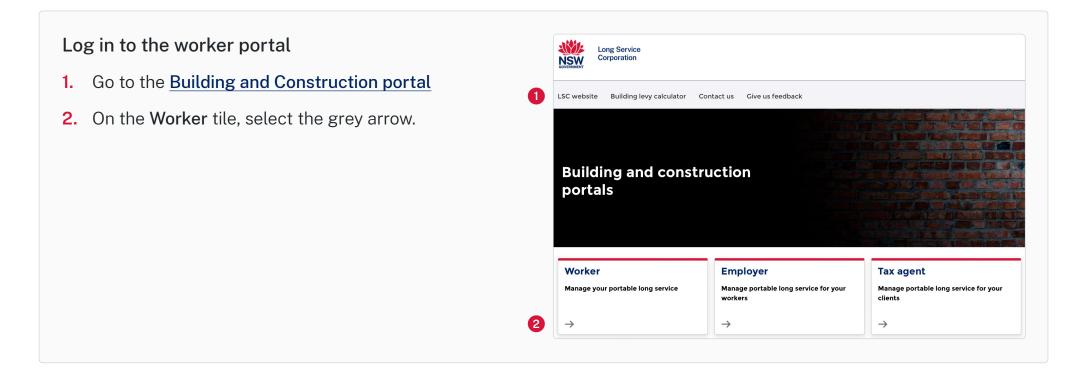

# Building and Construction Industry TRACK OR UPDATE YOUR CLAIM – WORKER GUIDE

# How to track your claim or update information