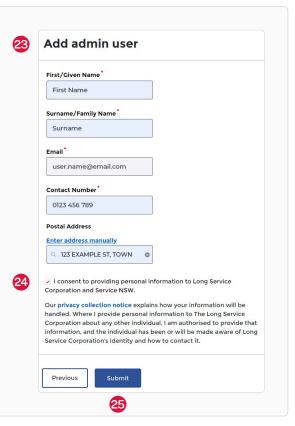

# Option 2 – Admin user

- 20. Select the Admin option
- 21. Enter the user's email address
- 22. Select the Next button.

- 23. Fill in the contact details of the new admin user
- 24. Verify your consent in providing this information by checking the box
- 25. Select the Submit button.