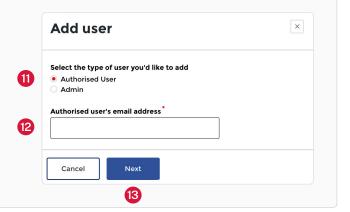

# Option 1 – Authorised user

- 11. Select the Authorised User option
- 12. Enter the user's email address
- 13. Select the Next button.

- 14. Fill in the contact details of the new authorised user
- 15. Verify your consent in providing this information by checking the box
- 16. Select the Submit button.