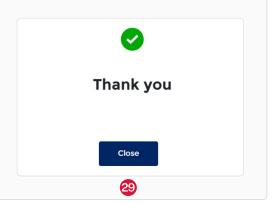

#### Confirmation

A success message will display on the screen.

29. Select the Close button.

**30.** Check the new user is listed in the **Users** section.