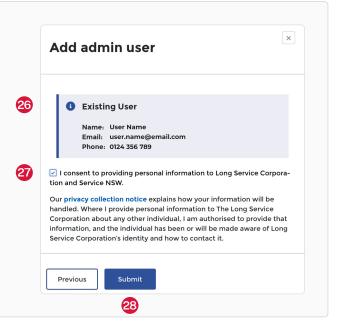

## Existing admin user

This screen will appear if the user already exists.

- 26. Check all contact details are correct
- 27. Verify your consent in providing this information by checking the box
- 28. Select the Submit button.