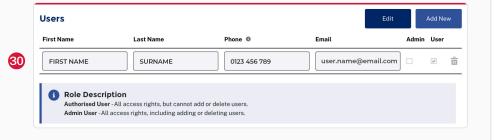

#### Confirmation

A success message will display on the screen.

29. Select the Close button.

**30.** Check the new user is listed in the **Users** section.