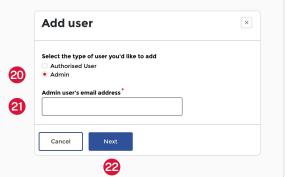

# Option 2 – Admin user

- 20. Select the Admin option
- 21. Enter the user's email address
- 22. Select the Next button.

- 23. Fill in the contact details of the new admin user
- 24. Verify your consent in providing this information by checking the box
- 25. Select the Submit button.