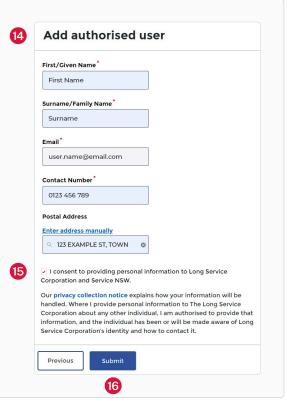

# Option 1 – Authorised user

- 11. Select the Authorised User option
- 12. Enter the user's email address
- 13. Select the Next button.

- 14. Fill in the contact details of the new authorised user
- 15. Verify your consent in providing this information by checking the box
- 16. Select the Submit button.