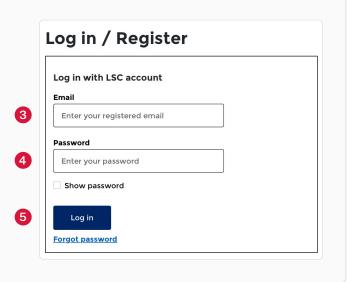

# Building and Construction Industry **ADD USERS – EMPLOYER GUIDE**

How to add a user (including a tax agent) to your employer account

- 3. Enter the registered email address
- 4. Enter the password of the account
- 5. Select the Log in button.