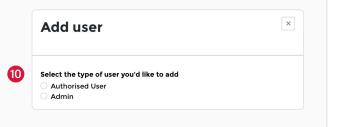

# Type of user

10. Select the type of user to add to your account.

Note: Select Admin for your tax agent to have all access rights.