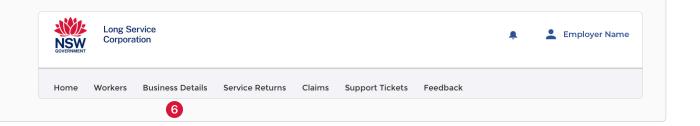

#### Add a user

6. Select the Business Details tab.

- 7. Scroll down to the Users section
- 8. Review the Role Description for each user type
- 9. Select the Add New button.