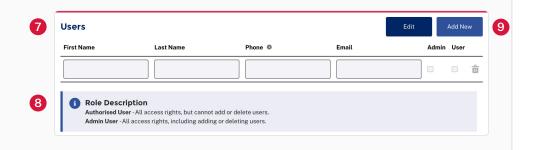

#### Add a user

6. Select the Business Details tab.

- 7. Scroll down to the Users section
- 8. Review the Role Description for each user type
- 9. Select the Add New button.