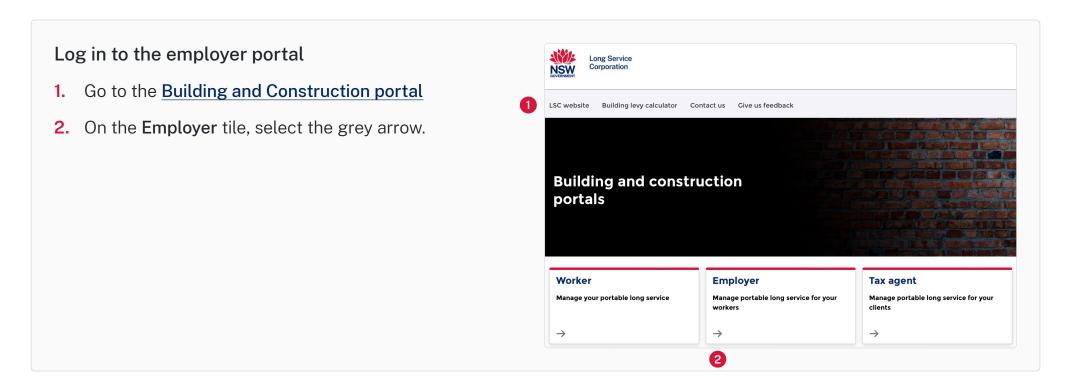

## **Long Service Corporation**



# Building and Construction Industry **ADD USERS – EMPLOYER GUIDE**

How to add a user (including a tax agent) to your employer account



- 3. Enter the registered email address
- 4. Enter the password of the account
- 5. Select the Log in button.



#### Add a user

6. Select the Business Details tab.



- 7. Scroll down to the Users section
- 8. Review the Role Description for each user type
- 9. Select the Add New button.



# Type of user

10. Select the type of user to add to your account.

Note: Select Admin for your tax agent to have all access rights.



# Option 1 – Authorised user

- 11. Select the Authorised User option
- 12. Enter the user's email address
- 13. Select the Next button.



- 14. Fill in the contact details of the new authorised user
- 15. Verify your consent in providing this information by checking the box
- 16. Select the Submit button.



#### **Existing authorised user**

This screen will app