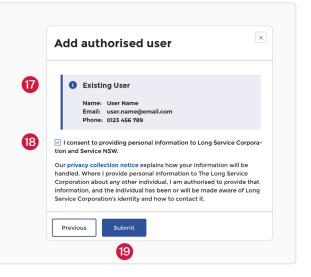

#### **Existing authorised user**

This screen will appear if the user already exists.

- 17. Check all contact details are correct
- 18. Verify your consent in providing this information by checking the box
- 19. Select the Submit button.