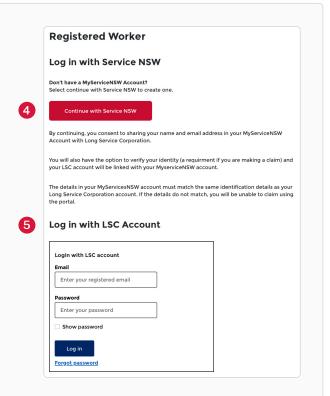

### Log in

4. Select the Continue with Service NSW button,

or

5. Enter your LSC account email and password, then select the Log in button.