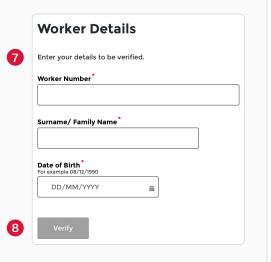

# Verify your details

- 7. Enter your worker number, surname and date of birth
- 8. Select the Verify button.

**Note:** You'll receive an email to complete your new portal access. Once your details are verified you'll need to log in to the portal.