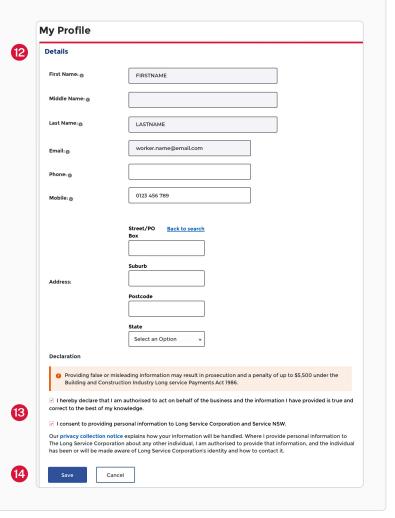

# Update details

- 12. Complete the changes to your details
- 13. Verify you've read and understood the declaration by checking the boxes
- 14. Select the Save button.