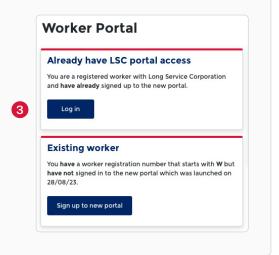

# Option 1 – Have previously logged in to the portal

3. On the Already have LSC portal access tile, select the Log in button.

# Option 2 – Have not previously logged in to the portal

6. On the Existing worker tile, select the Sign up to new portal button.