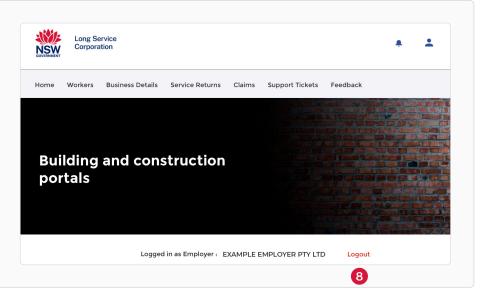

The page will refresh and you'll be logged in as the employer.

8. Select the Logout link when finished.

| bar either their worker number, name or date of birth |     |                |                   |                   |                     |                |               |
|-------------------------------------------------------|-----|----------------|-------------------|-------------------|---------------------|----------------|---------------|
| Select the relevant Worker Number.                    | Pr  | Previously E   | Employed Wo       | orkers            |                     |                | ع Dowr        |
| 1                                                     | C   | Q Search by V  | VorkerNo. or Firs | tName or LastNa   | ne or DOB           |                |               |
|                                                       | Cli | lick the worke | r number to upda  | ate the worker de | tails and restart a | previously emp | loyed worker. |
|                                                       | Wo  | orker Nu       | First Name        | Last Name         | Full-time           | Start Date     | Terminati     |
|                                                       | wo  | 01205797       | Workername        | Lastname          | Full Time           | 1/7/2023       | 1/7/2023      |
|                                                       |     |                |                   |                   |                     |                |               |