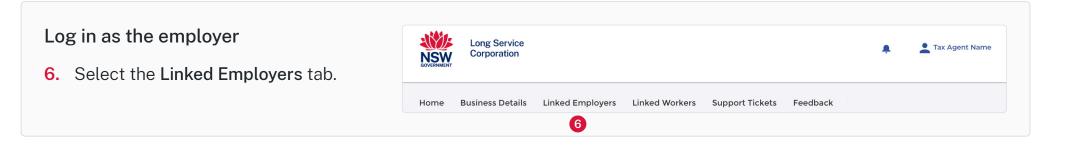

7. Select the Login button next to the relevant employer.

| Linked | Employ | ers         |                          |                  |       |
|--------|--------|-------------|--------------------------|------------------|-------|
| ۹      |        |             |                          |                  |       |
| Name   | ~      | ABN 🗸       | Linked Date $\downarrow$ | Main Contact 🗸 🗸 |       |
|        |        | 01234567891 | 23/01/2024               | Employer Name    | Login |