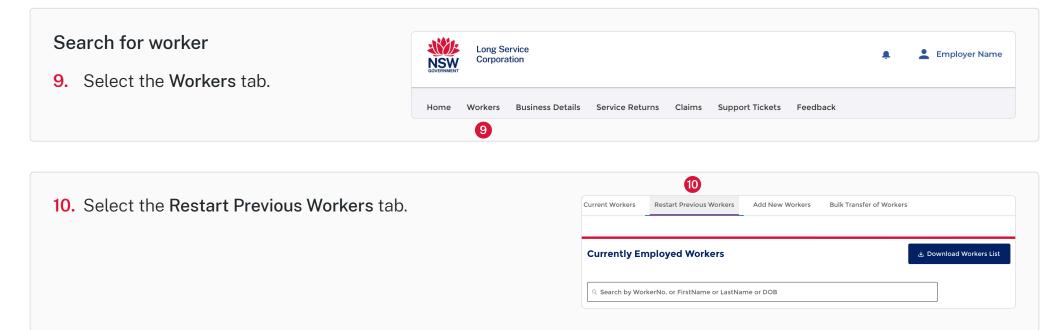

**Current Workers** 

**Restart Previous Workers** 

13. Scroll to the Worker Employment Details section

11. Under Previously Employed Workers, type in the search

14. Select the Restart Worker button.

12. Select the