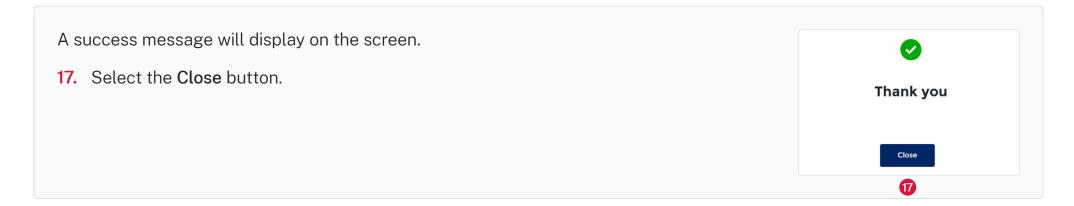

## Complete form Worker Employment Details 15 Submit Cancel (16) 15. Fill in the required information DD/MM/YYYY **Employment Start Date:** 蔮 **16.** Select the **Submit** button. DD/MM/YYYY **Termination Date:** 苗 Choose Work Type Work Type: Select an Option Full-Time or Part-Time: .