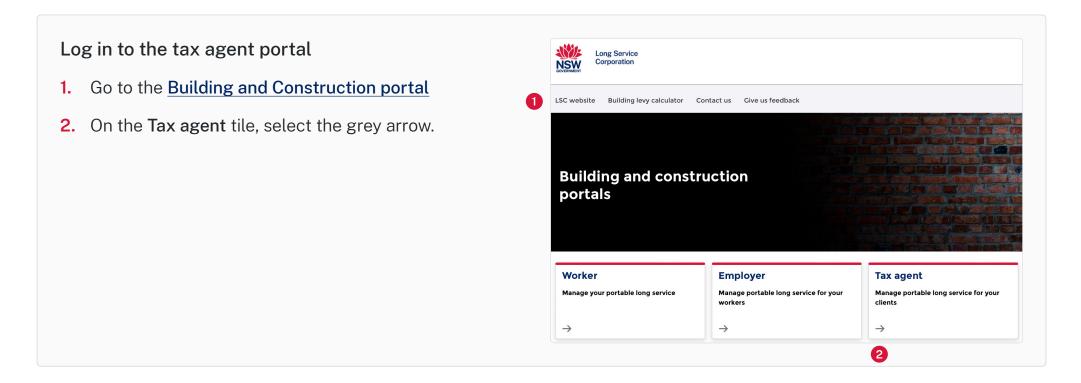

## Building and Construction Industry RESTART WORKER – TAX AGENT GUIDE

How to restart a previously employed worker on behalf of an employer

3. Enter the registered email address
4. Enter the password of the account
5. Select the Log in button.
a
best of the second
contended
best of the second
contended