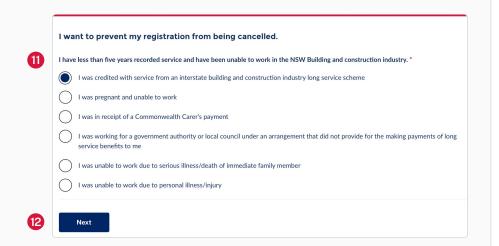

#### Verify reason

- **11.** Select the reason why you want to prevent your registration from cancellation
- 12. Select the Next button to continue.

**Note:** Screens displayed will depend on the option selected in this step.