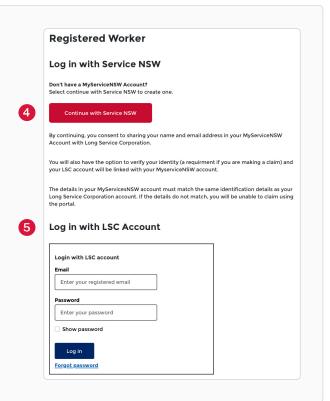

#### Log in

4. Select the Continue with Service NSW button.

or

5. Enter your LSC account email and password, then select the Log in button.