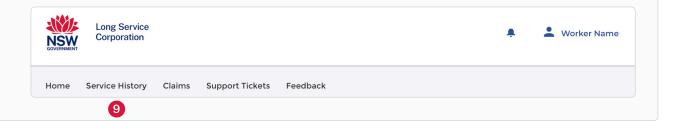

#### Prevent cancellation

9. Select the Service History tab.

10. Under the Is your record up to date section, select the Prevent registration from cancellation link.

Note: The following steps are for interstate building and construction work and is an example only.