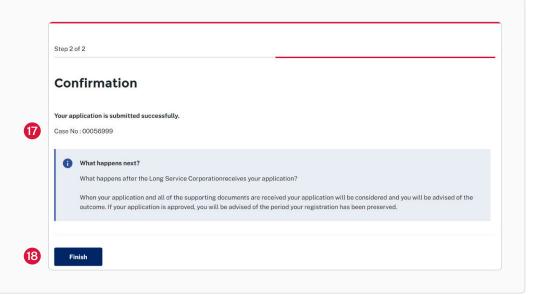

# Step 2 – Confirmation

- **17.** After the request is successfully submitted, you'll receive confirmation and a **Case No.** as a reference
- 18. Select the Finish button.