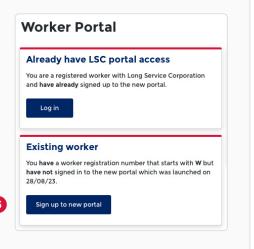

## Option 2 – Have not previously logged in to the portal

6. On the Existing worker tile, select the Sign up to new portal button.