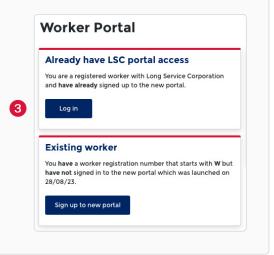

# Option 1 – Have previously logged in to the portal

3. On the Already have LSC portal access tile, select the Log in button.