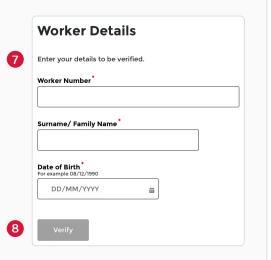

# Verify your details

- 7. Enter your worker number, surname and date of birth
- **8.** Select the **Verify** button.

**Note:** You'll receive an email to complete your new portal access. Once your details are verified you'll need to log in to the portal.