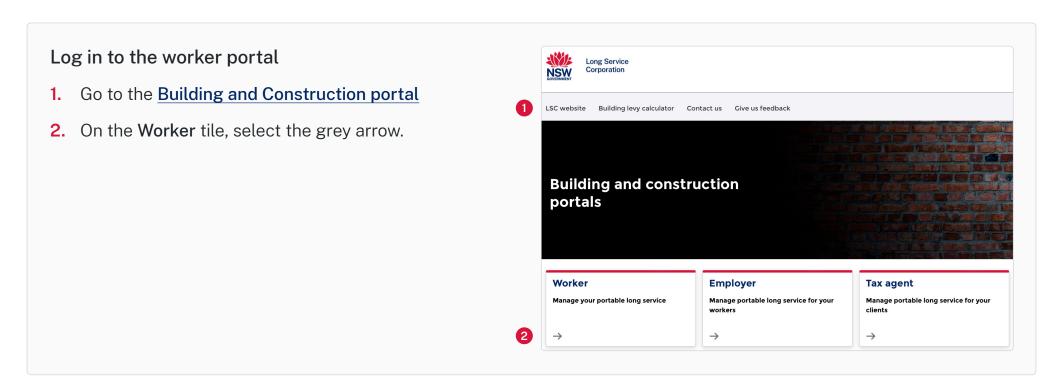

# Option 1 – Have previously logged in to the portal

3. On the Already have LSC portal access tile, select the Log in button.