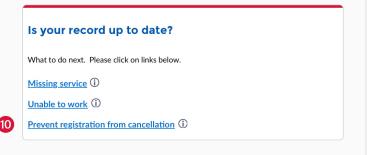

#### Prevent cancellation

9. Select the Service History tab.

10. Under the Is your record up to date section, select the Prevent registration from cancellation link.

Note: The following steps are for interstate building and construction work and is an example only.