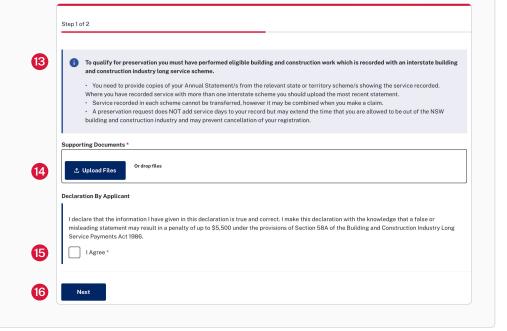

# Step 1 – Submission of documents

- 13. Read the information on the documentation required
- 14. Select the Upload Files button or drag and drop the files
- **15.** Verify you've read and understood the declaration by checking the box
- 16. Select the Next button to submit.